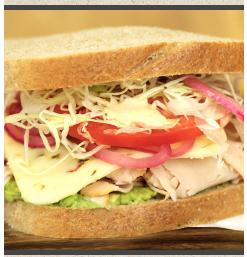

#### BAJA CHIPOTLETURKEY 12.95

Smoked turkey breast with chipotle honey lime yogurt sauce, shaved cabbage, pickled red onions, tomato, avocado, and pepper jack cheese. 500 calories